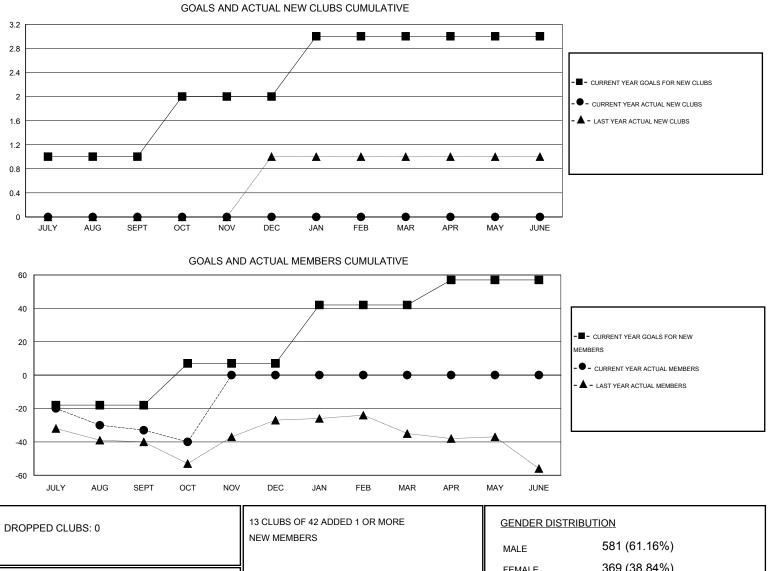

## GMT: Gary Wong

| •···· ,       | 8                |                   |                  |                  | 1                                |                    |                                     |                    |                  |
|---------------|------------------|-------------------|------------------|------------------|----------------------------------|--------------------|-------------------------------------|--------------------|------------------|
|               |                  | Clubs             |                  |                  | Members<br>RESULTS FOR 2015-2016 |                    |                                     |                    |                  |
|               | RESU             | LTS FOR 2015-2016 |                  |                  |                                  |                    |                                     |                    |                  |
| QUARTER       | NEW CLUB<br>GOAL | NEW CLUBS         | DROPPED<br>CLUBS | NET<br>GAIN/LOSS | QUARTER                          | NEW MEMBER<br>GOAL | CHARTER AND<br>NEW MEMBERS<br>ADDED | DROPPED<br>MEMBERS | NET<br>GAIN/LOSS |
| JULY/AUG/SEPT | 1                | 0                 | 0                | 0                | JULY/AUG/SEPT                    | -18                | 15                                  | 48                 | -33              |
| OCT/NOV/DEC   | 1                | 0                 | 0                | 0                | OCT/NOV/DEC                      | 25                 | 8                                   | 15                 | -7               |
| JAN/FEB/MAR   | 1                | 0                 | 0                | 0                | JAN/FEB/MAR                      | 35                 | 0                                   | 0                  | 0                |
| APR/MAY/JUNE  | 0                | 0                 | 0                | 0                | APR/MAY/JUNE                     | 15                 | 0                                   | 0                  | 0                |